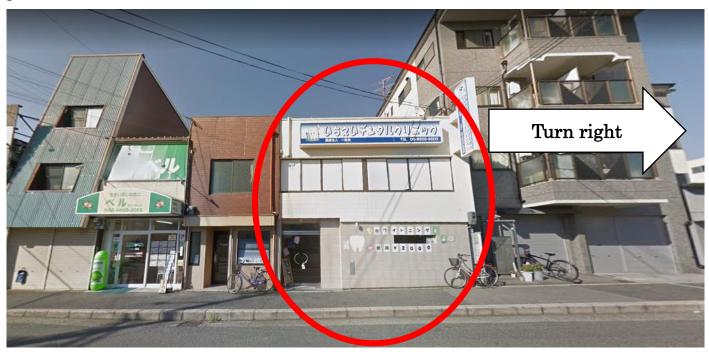

## 1. After going out of the ticket gate...

(1) At first, in the 1st picture, you will find a white building (red circle) on the front. Turn right and go straight along the street, and you will find the entrance of our university soon (2nd picture).