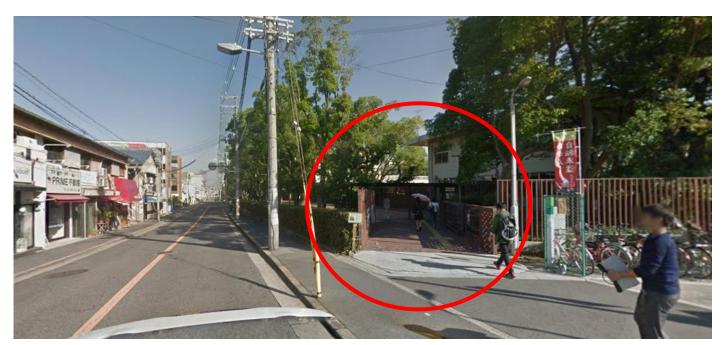

## 1. After going out of the ticket gate...

(1) At first, in the 1st picture, you will find a white building (red circle) on the front. Turn right and go straight along the street, and you will find the entrance of our university soon (2nd picture).

(2) Enter the red circle in the 2nd picture and go straight along the street, you will find the following building (3rd picture). After reaching to the red spot (just in front of the building), turn right and go straight. Finally you will arrive at Department of Mathematics ©