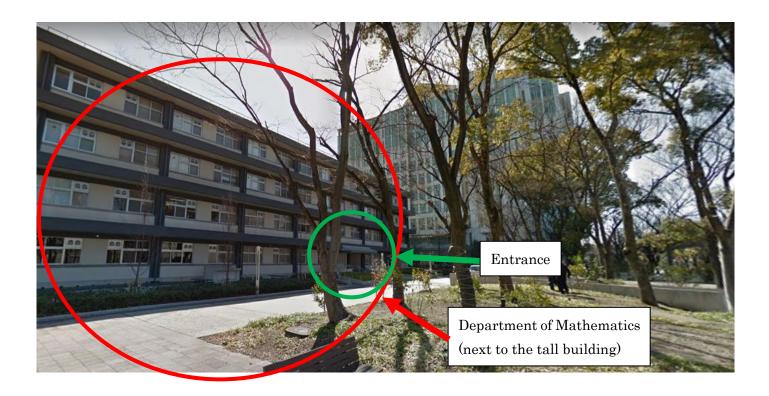

(2) Enter the red circle in the 2nd picture and go straight along the street, you will find the following building (3rd picture). After reaching to the red spot (just in front of the building), turn right and go straight. Finally you will arrive at Department of Mathematics ©

After arriving at the gate, you will find an instruction. Following the instruction, please come to the venue.