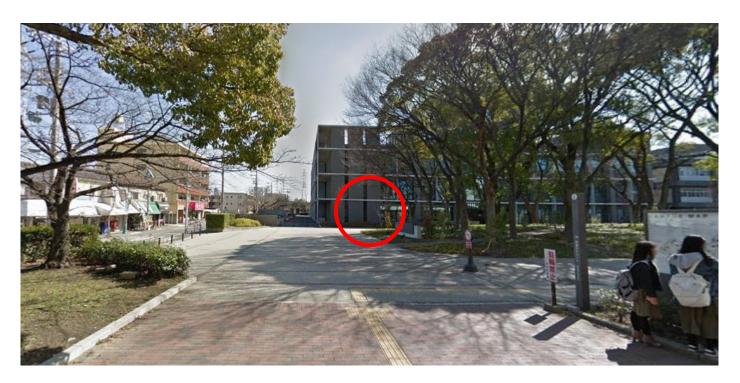

(2) Enter the red circle in the 2nd picture and go straight along the street, you will find the following building (3rd picture). After reaching to the red spot (just in front of the building), turn right and go straight. Finally you will arrive at Department of Mathematics ©